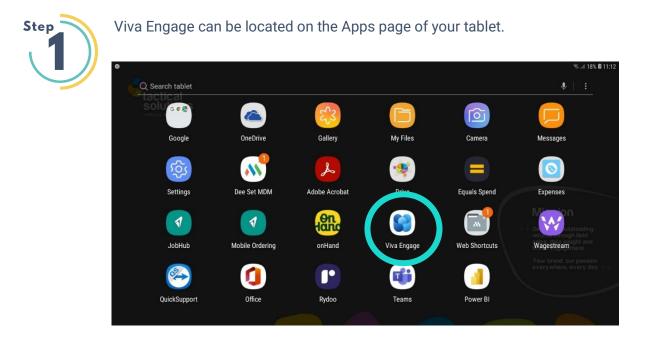

## Viva Engage

Viva Engage (sometimes referred to as Yammer) is a new employee experience that connects people across the company—wherever and whenever they work—so that everyone is included and engaged in our community.

It is like a Facebook for work, where you can share posts and interact on your colleagues' posts.

After clicking on Viva Engage and selecting Sign In, you will be greeted with the page below.

Here you can enter your Tactical email address and then press Next and enter your Tactical password.