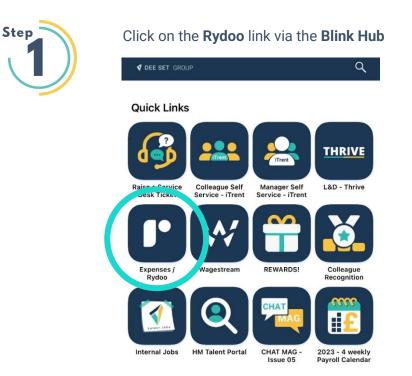

# Login Help

Blink

Blink.

Click on the **Blink** app on your phone then select,

'I already have an account'

(Please make sure you're selecting this and not 'Join my Colleagues').

Next, select 'Use email address'

Once you are into Blink, you can then also access all the systems that will be relevant to your journey with Dee Set, such as "**iTrent**" and "**Thrive**"