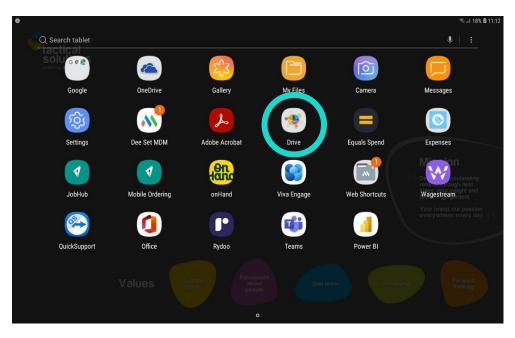

Drive works partly off-line and requires "Sync" before completing calls and also after for the data to be uploaded.

To find **Drive**, go to all apps on your tablet and locate the icon highlighted below.