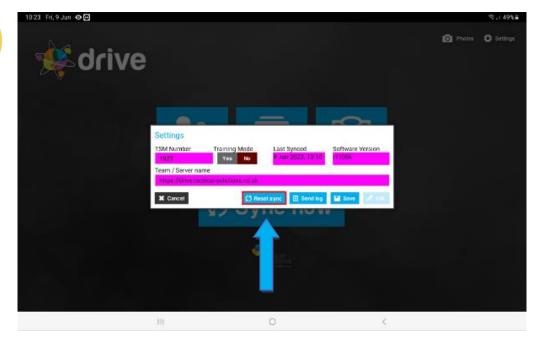

Once synced we need to clear the database and sync again. To do so, we perform a process called "**reset sync**" Please follow the steps below.

A Reset Sync is used to reset the database if there is an issue with Drive, it will also clear completed calls which are showing within "My visits". It is recommended to do this every couple of weeks.

However, please always make sure you have pressed "Sync Now" before performing reset sync.