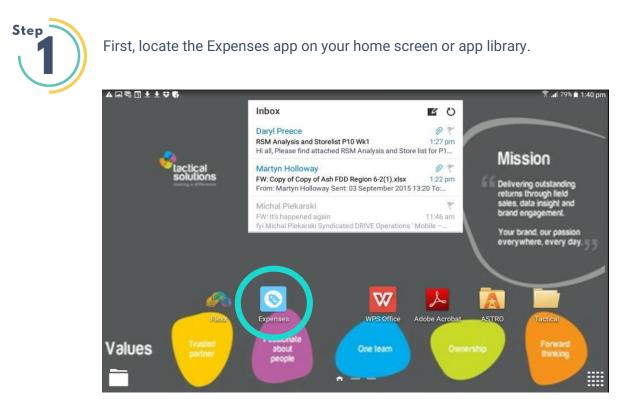

## **Expenses**

#### Expenses is our mileage tracker for company cars.

Once you've tapped the Expenses app, you'll see this screen and you'll need to contact the people team (<u>HR@deeset.co.uk</u>) for your payroll number in order to log in. Once you have entered your payroll number proceed to fill in the car reg number and make.