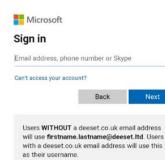

# Job Hub & MOA 📢

Click on the Job hub or MOA app on your phone then, click Login

Already a team member?

Then enter your .ltd Microsoft account (unless you have a Dee set email address e.g. <u>firstname.lastname@deeset.co.uk</u>)

Please use your **personal** email address (**Unless you have a Dee Set email account** e.g. <u>Joe.Bloggs@deeset.co.uk</u> or <u>Joe.Bloggs@tactical-solutions.co.uk</u>)

Use your **.Itd account and password** to log on Joe.Bloggs@deeset.Itd