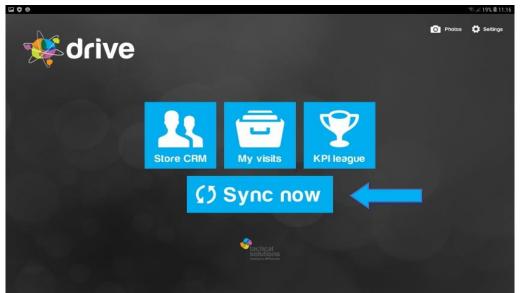

Once opened, input your TSM number and server name. Server name is always **livedrive** - **Tap save then confirm and Drive will start synchronising.** 

| rive |                                                                |                             |                |                            |  |
|------|----------------------------------------------------------------|-----------------------------|----------------|----------------------------|--|
|      | Settings<br>TSM Number<br> <br>Team / Server name<br>livedrive | Training Mode OFF<br>Yes No | Last Synced    | Software Version<br>r1106k |  |
|      | X Cancel                                                       | () Reso                     | el sync 🔋 Send | log 🎴 Save 🖌 Edit          |  |
|      | Store CR                                                       | iM My                       | visits         | KPI league                 |  |

Once synced we need to clear the database and sync again. To do so, we perform a process called "**reset sync**" Please follow the steps below.

A Reset Sync is used to reset the database if there is an issue with Drive, it will also clear completed calls which are showing within "My visits". It is recommended to do this every couple of weeks.

However, please always make sure you have pressed "Sync Now" before performing reset sync.