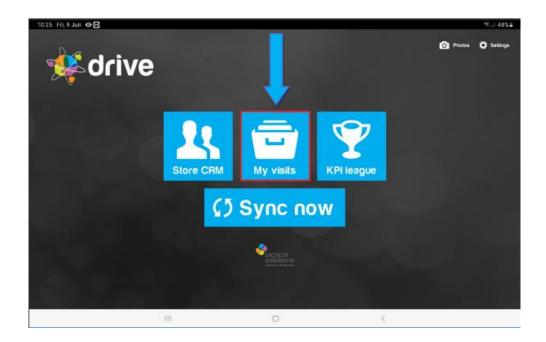

## **STARTING A CALL**

To Start a call firstly select my visits. You will then be able to see a list of all your planned calls (Middle picture). Then to start a specific call click on the small blue call details button on the right end of the call. Once on the call details page you will see the "Start Call" button near the top. Follow the steps below.