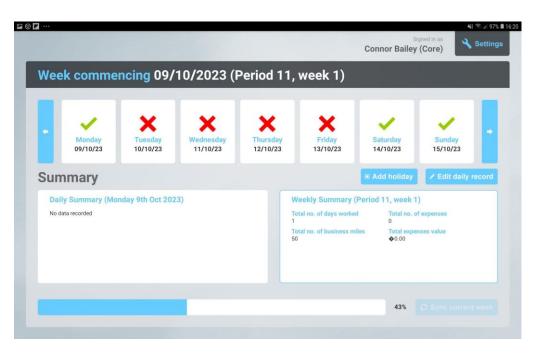

Then press save and ok to the "are you happy to continue" window. Follow the steps detailed in the images below.

|                                     |                                 |                       |                             |                                                                                  | Sid<br>Connor Bailey | gned in as         | i ≈ ⊪ 97%<br>Setting |
|-------------------------------------|---------------------------------|-----------------------|-----------------------------|----------------------------------------------------------------------------------|----------------------|--------------------|----------------------|
| Week comm                           | nencing 09/                     | 10/2023 (I            | Period 11                   | , week 1)                                                                        |                      |                    |                      |
| * X<br>Monday<br>09/10/23           | <b>X</b><br>Tuesday<br>10/10/23 | Wednesday<br>11/10/23 | <b>Thursday</b><br>12/10/23 | Friday<br>13/10/23                                                               | Saturday<br>14/10/23 | Sunday<br>15/10/23 |                      |
| Summary                             |                                 |                       |                             |                                                                                  | * Add holiday        | Edit daily         | record               |
| Daily Summary (<br>No data recorded | Monday 9th Oct 202              | 3)                    |                             | Weekly Summary (<br>Total no. of days worke<br>0<br>Total no. of business m<br>0 | 0                    | expenses           |                      |
|                                     |                                 |                       |                             |                                                                                  | 29%                  |                    |                      |

As you complete each day through the week the progress bar at the bottom will eventually complete and once you have completed each day you will see the X replaced with a green tick.

C

01782 266 667

servicedesk@deeset.co.uk