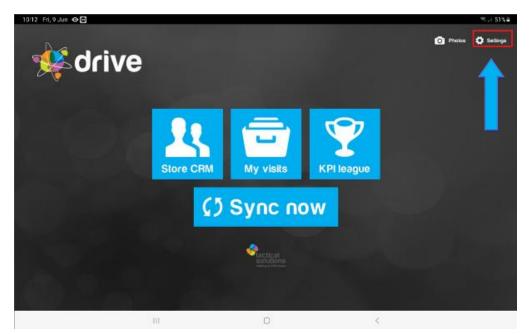

Drive works partly off-line and requires "Sync" before completing calls and also after for the data to be uploaded.

To find **Drive**, go to all apps on your tablet and locate the icon highlighted below.

Once opened, input your TSM number and server name. Server name is always **livedrive** - **Tap save then confirm and Drive will start synchronising.** 

| rive |                                                                |                             |                |                            |  |
|------|----------------------------------------------------------------|-----------------------------|----------------|----------------------------|--|
|      | Settings<br>TSM Number<br> <br>Team / Server name<br>livedrive | Training Mode OFF<br>Yes No | Last Synced    | Software Version<br>r1106k |  |
|      | X Cancel                                                       | () Reso                     | el sync 🔋 Send | log 🎴 Save 🖌 Edit          |  |
|      | Store CR                                                       | iM My                       | visits         | KPI league                 |  |