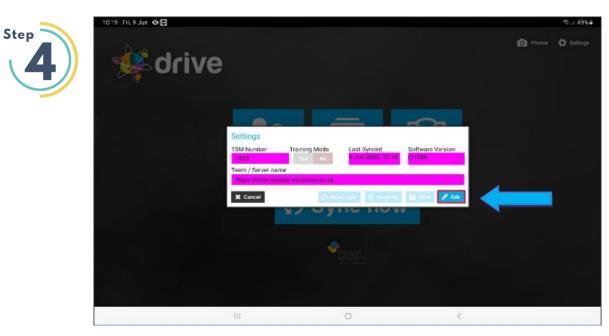

Once opened, input your TSM number and server name. Server name is always **livedrive** - **Tap save then confirm and Drive will start synchronising.** 

| rive |                                                                |                             |                |                            |  |
|------|----------------------------------------------------------------|-----------------------------|----------------|----------------------------|--|
|      | Settings<br>TSM Number<br> <br>Team / Server name<br>livedrive | Training Mode OFF<br>Yes No | Last Synced    | Software Version<br>r1106k |  |
|      | X Cancel                                                       | () Reso                     | el sync 🔋 Send | log 🎴 Save 🖌 Edit          |  |
|      | Store CR                                                       | iM My                       | visits         | KPI league                 |  |

Once synced we need to clear the database and sync again. To do so, we perform a process called "**reset sync**" Please follow the steps below.

A Reset Sync is used to reset the database if there is an issue with Drive, it will also clear completed calls which are showing within "My visits". It is recommended to do this every couple of weeks.